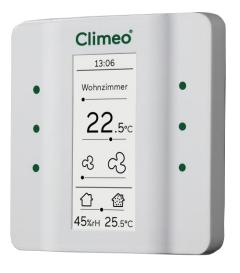

### Application

With the RoomMaster, the air quality and temperature are controlled individually for each room using a central control unit.

This means you have your feel-good climate conveniently under control, even without an app.

### Technical data

| Measured variable | Range        |
|-------------------|--------------|
| Temperature       | 0 - 40°C     |
| Humidity          | 0 - 100% rH  |
| Air quality (VOC) | 0 - 1000 ppm |
|                   |              |

| Power supply  | 24V/100 mA        |
|---------------|-------------------|
| Size          | 88 x 88 x 16.5 mm |
| Communication | ModBus            |

Display

The RoomMaster always consists of a display part and a mounting base.