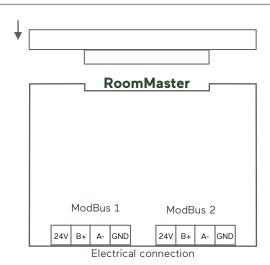

| Power supply  | 24V/100 mA        |
|---------------|-------------------|
| Size          | 88 x 88 x 16.5 mm |
| Communication | ModBus            |

Display

The RoomMaster always consists of a display part and a mounting base.

The display is simply attached to the base.

#### RoomMaster

The RoomMaster is intended for connection to a FlatMaster via the ModBus. It receives its power supply via the FlatMaster.

27.1 16.5

Flush mounting (we offer a separate housing for surface mounting)