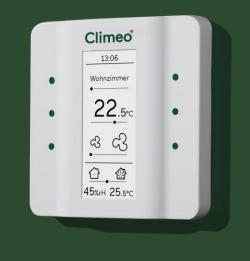

### Application

With the RoomMaster, the air quality and temperature are controlled individually for each room using a central control unit.

This means you have your feel-good climate conveniently under control, even without an app.

### Technical data

| Measured variable | Range        |
|-------------------|--------------|
| Temperature       | 0 - 40°C     |
| Humidity          | 0 - 100% rH  |
| Air quality (VOC) | 0 - 1000 ppm |
|                   |              |

| Power supply  | 24V/100 mA        |
|---------------|-------------------|
| Size          | 88 x 88 x 16.5 mm |
| Communication | ModBus            |

Display

The RoomMaster always consists of a display part and a mounting base.