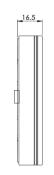

| Power supply  | 24V/100 mA        |
|---------------|-------------------|
| Size          | 88 x 88 x 16.5 mm |
| Communication | ModBus            |

Display

The RoomMaster always consists of a display part and a mounting base.

#### RoomMaster

The RoomMaster is intended for connection to a FlatMaster via the ModBus. It receives its power supply via the FlatMaster.

27.1 16.5

Flush mounting (we offer a separate housing for surface mounting)