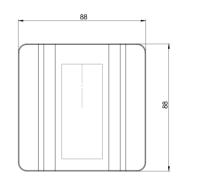

| Power supply  | 24V/100 mA        |
|---------------|-------------------|
| Size          | 88 x 88 x 16.5 mm |
| Communication | ModBus            |

Display

The RoomMaster always consists of a display part and a mounting base.